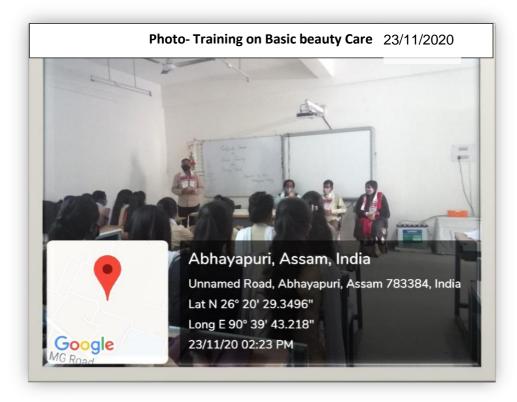

#### **CIRCULAR**

This is for the information of all the concerned that a certificate course on "Basic Training on Beauty Care" is organized by IQAC, Abhayapuri College, Abhayapuri from 10 am on 2<sup>nd</sup> March, 2020. (Resource Person: Rupa Das)