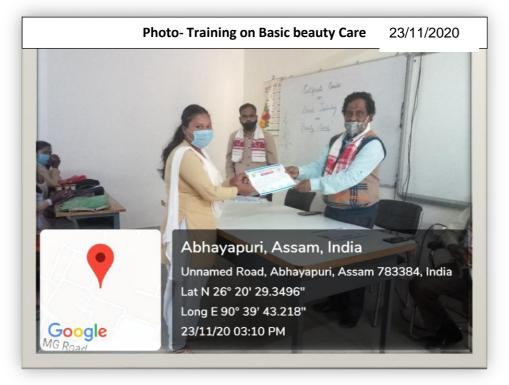

#### **CIRCULAR**

This is for the information of all the concerned that a certificate course on "Basic Training on Beauty Care" is organized by IQAC, Abhayapuri College, Abhayapuri from 10 am on 2<sup>nd</sup> March, 2020. (Resource Person: Rupa Das)